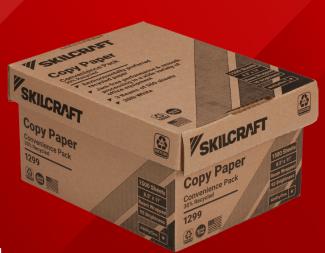

## 3-REAM COPY PAPER

- ✓ Uniquely designed box re-closable, easy access and storage
- ✓ Ergonomic design- 1,500 sheets are less weight, less lifting
- √ Jam-free performance & smooth processing

## Lighter and conveniently sized copy paper!

## **ENVIRONMENTALLY RESPONSIBLE PAPER**

Convenience Pack Copy Paper is 8-1/2" W x 11" L, 92 bright, 20-lb paper containing 30%/100% post-consumer recycled material. Paper is manufactured from American mills with a focus on sustainability. Ream wrapped. 3 reams per box. 500 sheets per ream.